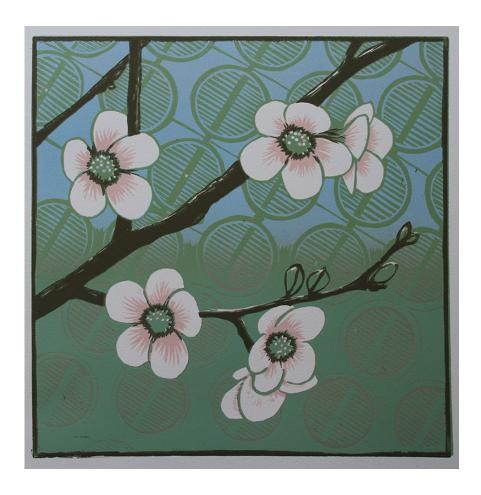

Chaenomeles japonica Edition 10 Colour linocut - multi-block & reduction 300 x 300 un-framed \$250

Clematis & Cymbalaria Edition 10 Colour linocut - multi-block un-framed \$250

Cornus capitata Edition 10
Colour linocut - multi-block & reduction 300 x 300
un-framed \$250