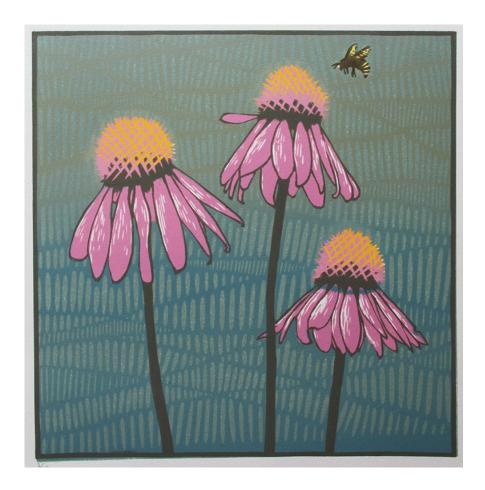

Should you wish us to pack and send just let us know when you order and we can quote accordingly.

Echinacea purpurea Edition 10 Colour linocut - multi-block & reduction 300 x 300 un-framed \$250

Aloe striatula Edition 10
Colour linocut - multi-block & reduction 300 x 300
un-framed \$250