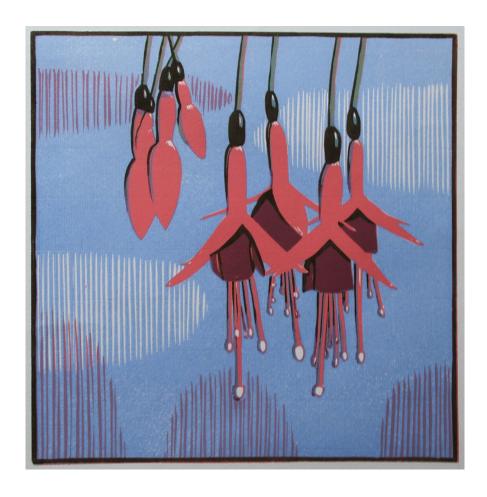

Rosa Sweginowii Edition 10
Coloured linocut – multi-block & reduction 300 x 300
Unframed \$250

Fuchsia magellanica Edition 10 Multi-block reduction Linocut 300 X 300 un-framed \$250

Dickensonia antartica Edition 10 Colour linocut - multi-block & reduction 300 x 300 un-framed \$250

**Fuchsia magellanica** Edition 10 Multi-block reduction Linocut 300 X 300 un-framed \$250

Montefalco vineyard Edition 20 Multi-block reduction Linocut 300 x 300 un-framed \$250

Osteospermum ecklonis Edition 12 Multi-block reduction Linocut un-framed \$250