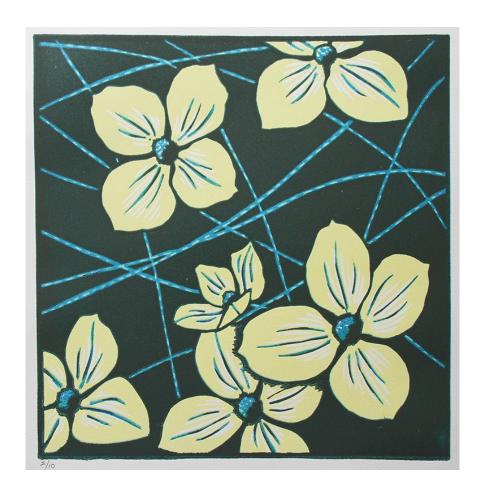

Chaenomeles japonica Edition 10 Colour linocut - multi-block & reduction 300 x 300 un-framed \$250

Clematis & Cymbalaria Edition 10 Colour linocut - multi-block un-framed \$250

Cornus capitata Edition 10
Colour linocut - multi-block & reduction 300 x 300
un-framed \$250