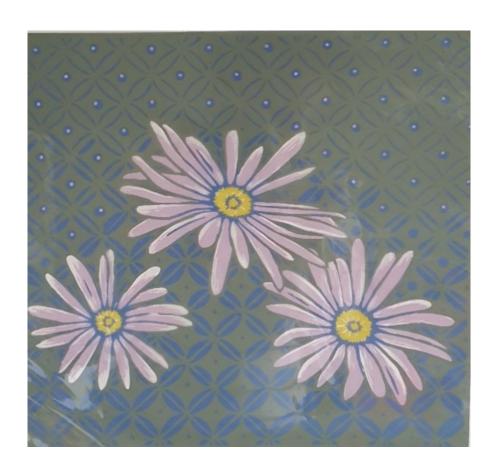

Tasmanian Blue Gum Linocut Edition 10 30 x 40 cm Unframed \$300

Anemone japonica Edition 10 Colour linocut - multi-block & reduction 300 x 300 un-framed \$250

Brachyscome multifida Edition 10 Colour linocut - multi-block & reduction 300 x 300 un-framed \$250