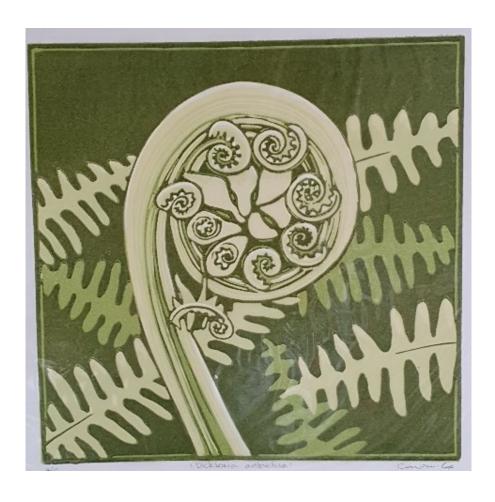

Rosa Sweginowii Edition 10
Coloured linocut – multi-block & reduction 300 x 300
Unframed \$250

Fuchsia magellanica Edition 10 Multi-block reduction Linocut 300 X 300 un-framed \$250

Dickensonia antartica Edition 10 Colour linocut - multi-block & reduction 300 x 300 un-framed \$250

**Dickensonia antartica** Edition 10 Colour linocut - multi-block & reduction 300 x 300 un-framed \$250

Eucalyptus oblique Edition 10 Colour linocut - multi-block & reduction 14.5 x 13 CM un-framed \$100