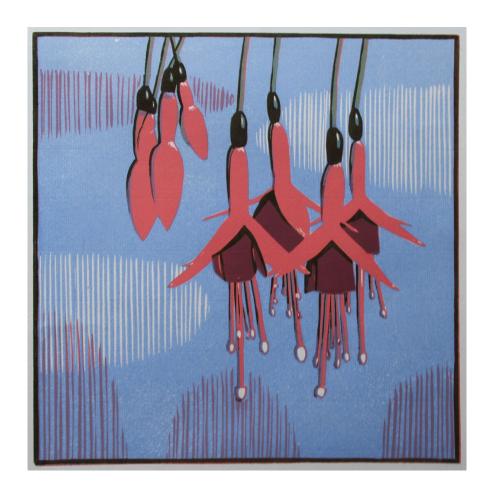

Rosa Sweginowii Edition 10
Coloured linocut – multi-block & reduction 300 x 300
Unframed \$250

Fuchsia magellanica Edition 10 Multi-block reduction Linocut 300 X 300 un-framed \$250

Dickensonia antartica Edition 10 Colour linocut - multi-block & reduction 300 x 300 un-framed \$250

**Fuchsia magellanica** Edition 10 Multi-block reduction Linocut 300 X 300 un-framed \$250

Montefalco vineyard Edition 20 Multi-block reduction Linocut 300 x 300 un-framed \$250

Osteospermum ecklonis Edition 12 Multi-block reduction Linocut un-framed \$250