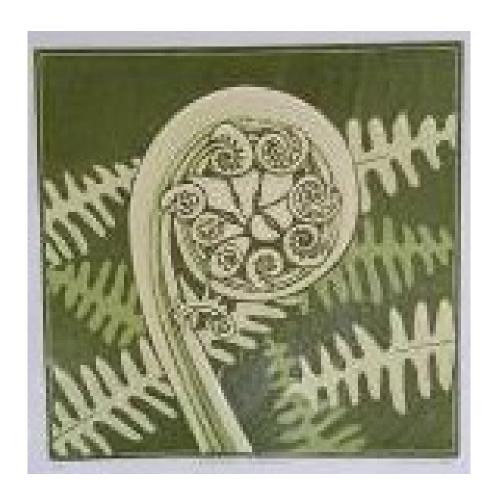

Rosa Sweginowii Edition 10
Coloured linocut – multi-block & reduction 300 x 300
Unframed \$250

Fuchsia magellanica Edition 10 Multi-block reduction Linocut 300 X 300 un-framed \$250

Dickensonia antartica Edition 10 Colour linocut - multi-block & reduction 300 x 300 un-framed \$250

**Dickensonia antartica** Edition 10 Colour linocut - multi-block & reduction 300 x 300 un-framed \$250

Eucalyptus oblique Edition 10 Colour linocut - multi-block & reduction 14.5 x 13 CM un-framed \$100