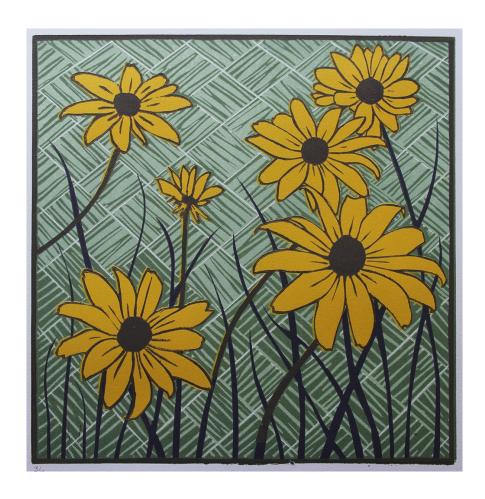

**Rudbeckia fulgida** Edition of 10 Multi-block and caustic-etch Linocut 300 x 300 unframed \$250

Rosa Sweginowii Edition 10
Coloured linocut – multi-block & reduction 300 x 300
Unframed \$250

Tasmanian Blue Gum Edition 10 Colour linocut - multi-block & reduction 300 x 400 un-framed \$300