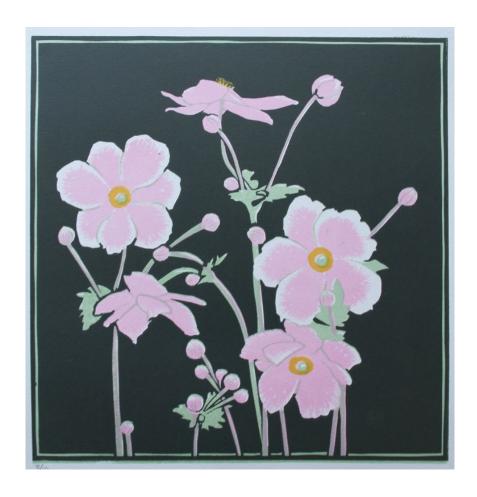

Tasmanian Blue Gum Linocut Edition 10 30 x 40 cm Unframed \$300

Anemone japonica Edition 10 Colour linocut - multi-block & reduction 300 x 300 un-framed \$250

Brachyscome multifida Edition 10 Colour linocut - multi-block & reduction 300 x 300 un-framed \$250