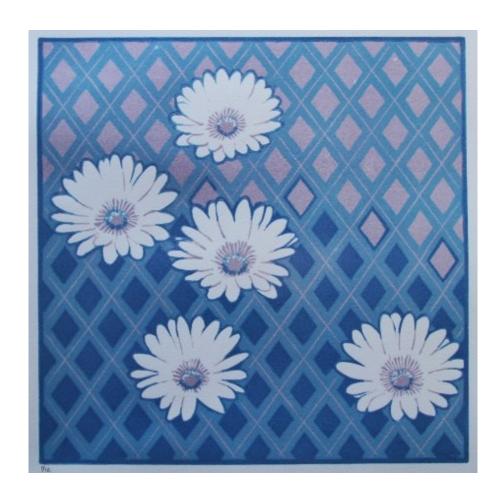

Should you wish us to pack and send just let us know when you order and we can quote accordingly.

Echinacea purpurea Edition 10 Colour linocut - multi-block & reduction 300 x 300 un-framed \$250

Aloe striatula Edition 10
Colour linocut - multi-block & reduction 300 x 300
un-framed \$250