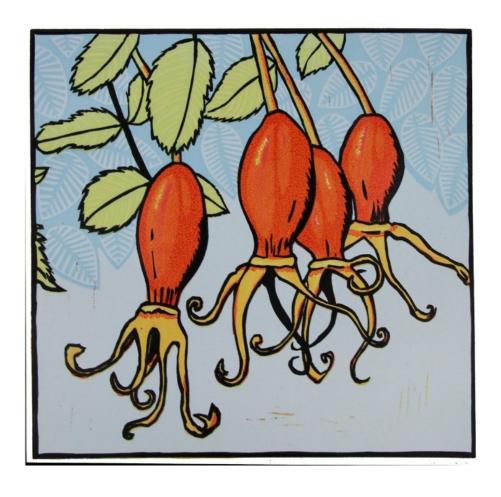

Rosa Sweginowii Edition 10
Coloured linocut – multi-block & reduction 300 x 300
Unframed \$250

Fuchsia magellanica Edition 10 Multi-block reduction Linocut 300 X 300 un-framed \$250

Dickensonia antartica Edition 10 Colour linocut - multi-block & reduction 300 x 300 un-framed \$250

**Rudbeckia fulgida** Edition of 10 Multi-block and caustic-etch Linocut 300 x 300 unframed \$250

Rosa Sweginowii Edition 10
Coloured linocut – multi-block & reduction 300 x 300
Unframed \$250

Tasmanian Blue Gum Edition 10 Colour linocut - multi-block & reduction 300 x 400 un-framed \$300