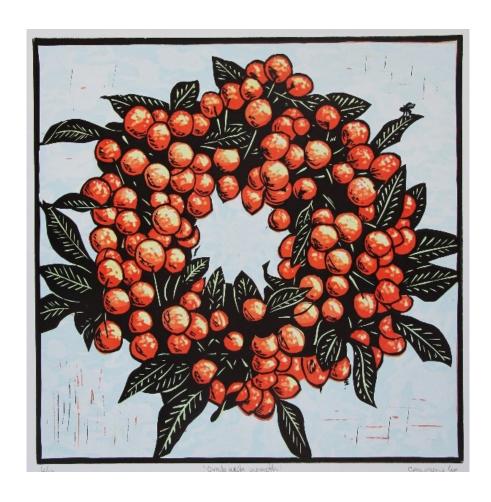

Crab-apple Wreath Edition 10
Colour linocut - multi-block & reduction 300 x 300
un-framed \$230

Teasel Edition 10
Colour linocut - multi-block & reduction 170 x 300
un-framed \$200