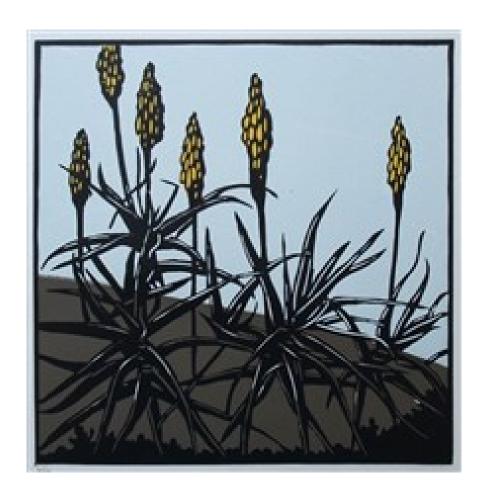

Should you wish us to pack and send just let us know when you order and we can quote accordingly.

Echinacea purpurea Edition 10 Colour linocut - multi-block & reduction 300 x 300 un-framed \$250

Aloe striatula Edition 10
Colour linocut - multi-block & reduction 300 x 300
un-framed \$250