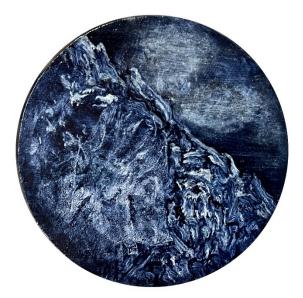

Southwest Abstractions

 Oil on Wood
 10x10cm mounted on recessed high gloss enamel panels (23.5x29cm)
 \$950

Southwest Abstractions 1
 Oil on Wood
 10x10cm mounted on recessed high gloss enamel panels (23.5x29cm)
 \$950 each