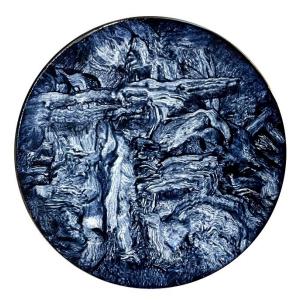

8. Southwest Abstractions
Oil on Wood
H 160 x W135 cm
\$3500

9. Southwest Abstractions
Oil on Wood
H 120 x W 180cm
\$3500