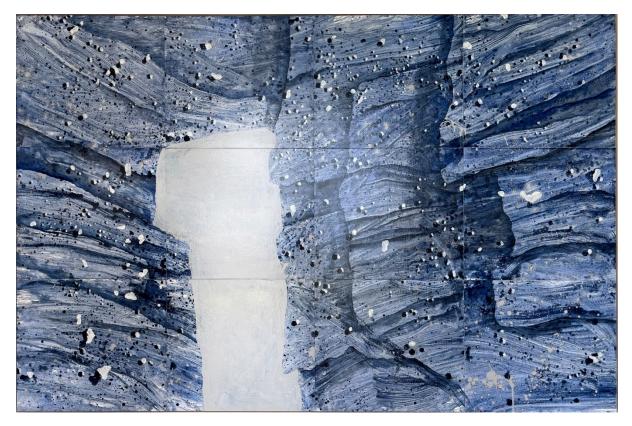

5. Southwest Abstractions 4
Oil on Wood
10x10cm mounted on recessed high gloss enamel panels (23.5x29cm)
\$950 each

6. Southwest Abstractions
Oil on Wood
H 160 x W 135 cm
\$3500

7. Southwest Abstractions
Oil on Wood
H 120 x W 180 cm
\$3500

8. Southwest Abstractions
Oil on Wood
H 160 x W135 cm
\$3500

9. Southwest Abstractions
Oil on Wood
H 120 x W 180cm
\$3500