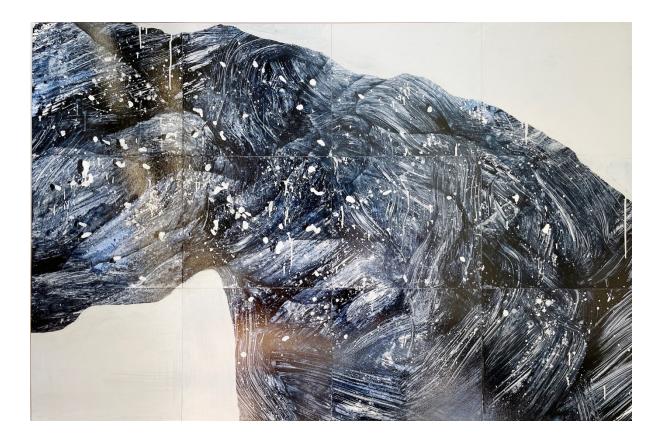

5. Southwest Abstractions 4
Oil on Wood
10x10cm mounted on recessed high gloss enamel panels (23.5x29cm)
\$950 each

6. Southwest Abstractions
Oil on Wood
H 160 x W 135 cm
\$3500

7. Southwest Abstractions
Oil on Wood
H 120 x W 180 cm
\$3500

8. Southwest Abstractions
Oil on Wood
H 160 x W135 cm
\$3500

9. Southwest Abstractions
Oil on Wood
H 120 x W 180cm
\$3500