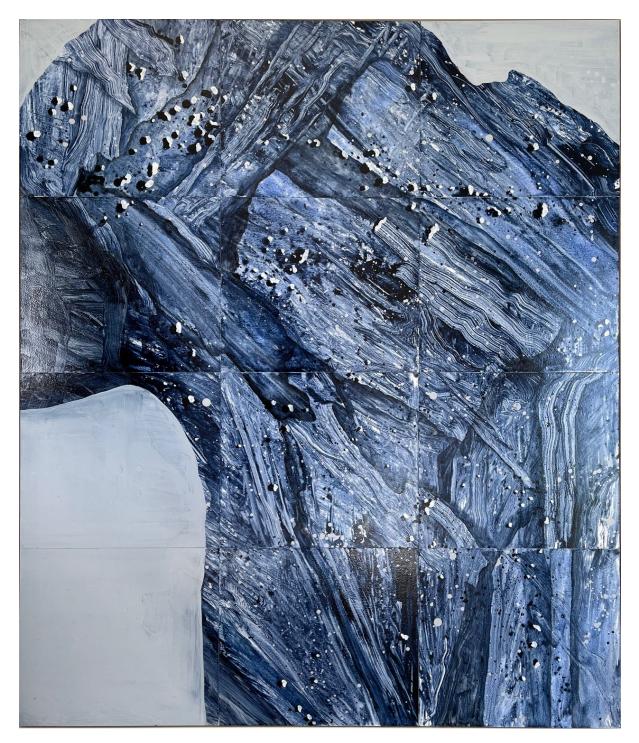

5. Southwest Abstractions 4
Oil on Wood
10x10cm mounted on recessed high gloss enamel panels (23.5x29cm)
\$950 each

6. Southwest Abstractions
Oil on Wood
H 160 x W 135 cm
\$3500

7. Southwest Abstractions
Oil on Wood
H 120 x W 180 cm
\$3500

8. Southwest Abstractions
Oil on Wood
H 160 x W135 cm
\$3500

9. Southwest Abstractions
Oil on Wood
H 120 x W 180cm
\$3500