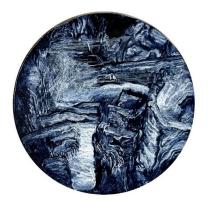

Southwest Abstractions

 Oil on Wood
 10x10cm mounted on recessed high gloss enamel panels (23.5x29cm)
 \$950

Southwest Abstractions 1
 Oil on Wood
 10x10cm mounted on recessed high gloss enamel panels (23.5x29cm)
 \$950 each