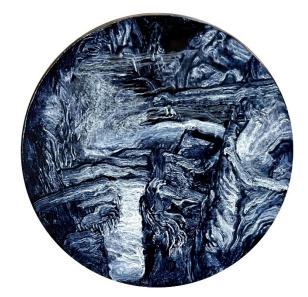

Southwest Abstractions 2
 Oil on Wood
 10x10cm mounted on recessed high gloss enamel panels (23.5x29cm)
 \$950 each

4. Southwest Abstractions 3
Oil on Wood
10x10cm mounted on recessed high gloss enamel panels (23.5x29cm)
\$950 each