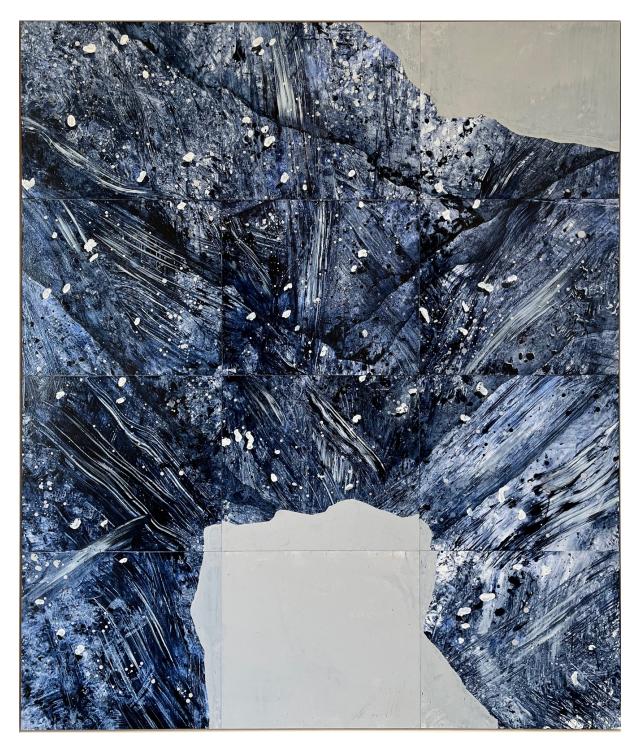

5. Southwest Abstractions 4
Oil on Wood
10x10cm mounted on recessed high gloss enamel panels (23.5x29cm)
\$950 each

6. Southwest Abstractions
Oil on Wood
H 160 x W 135 cm
\$3500

7. Southwest Abstractions
Oil on Wood
H 120 x W 180 cm
\$3500

8. Southwest Abstractions
Oil on Wood
H 160 x W135 cm
\$3500

9. Southwest Abstractions
Oil on Wood
H 120 x W 180cm
\$3500