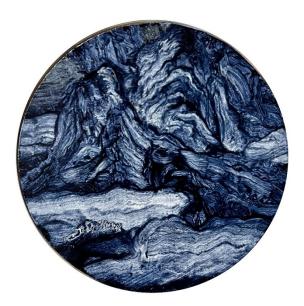

5. Southwest Abstractions 4
Oil on Wood
10x10cm mounted on recessed high gloss enamel panels (23.5x29cm)
\$950 each

6. Southwest Abstractions
Oil on Wood
H 160 x W 135 cm
\$3500

7. Southwest Abstractions
Oil on Wood
H 120 x W 180 cm
\$3500