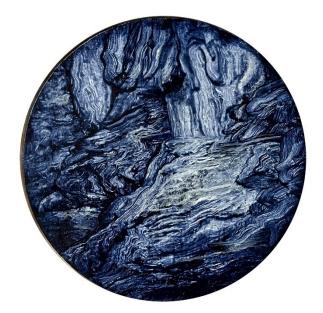

Southwest Abstractions 2
 Oil on Wood
 10x10cm mounted on recessed high gloss enamel panels (23.5x29cm)
 \$950 each

4. Southwest Abstractions 3
Oil on Wood
10x10cm mounted on recessed high gloss enamel panels (23.5x29cm)
\$950 each