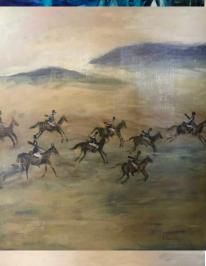

Oils on board 94 x 123 cm

\$3200

25

Hunting men

2015 \$2600 Enamel on board 107 x 97 cm sold

26

Old Melbourne Town

2014 Oils on board 75 x 90 cm