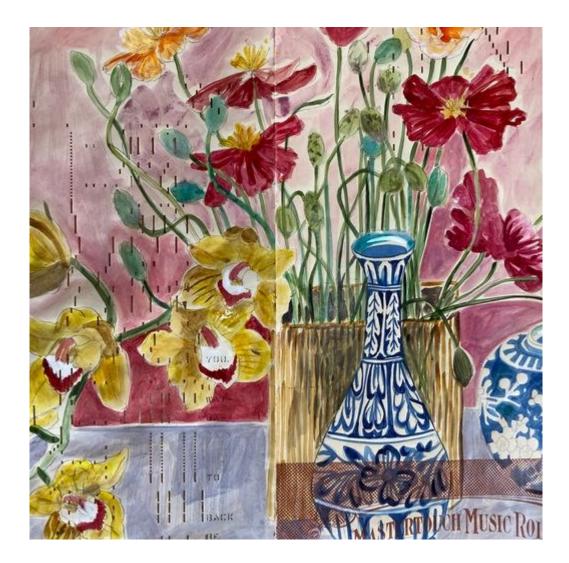

Sarah Gabriel Study in Pink Pigmented ink, and graphite on music /pianola rolls framed 65 x 72cm \$1700