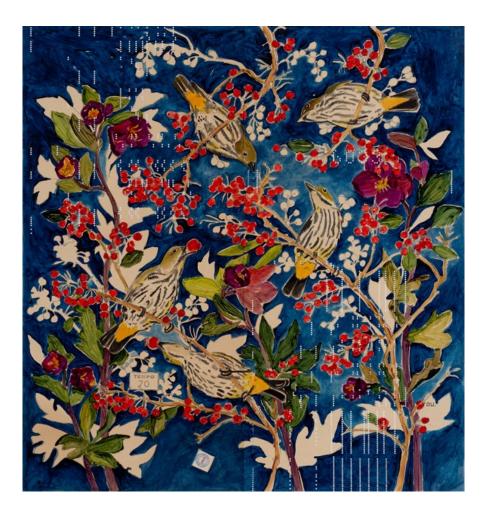

# Sarah Gabriel

Listening

#### Sarah Gabriel Hand Coloured Prints

Sarah Gabriel Listening French ink on pianola Hand coloured limited edition print framed 77 x 70 cm \$2200

Sarah Gabriel Our Spring French ink on pianola Hand coloured signed limited edition print (framed) 117 x 99 cm \$3000