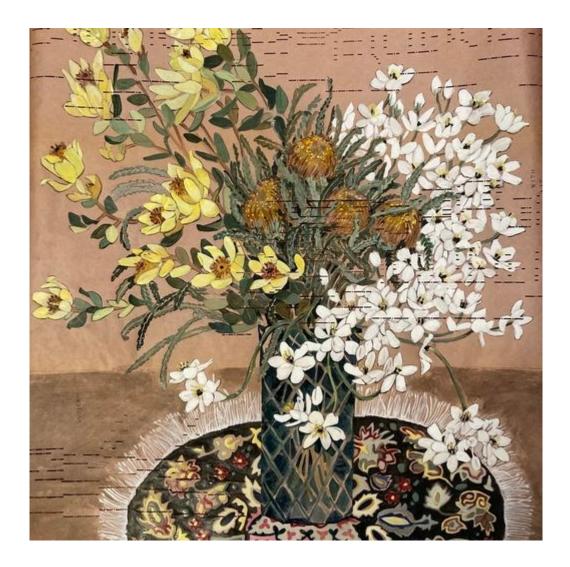

Sarah Gabriel Protea Glory French ink on pianola Hand coloured signed limited edition print framed 100 x 100 cm \$2000

Sarah Gabriel Abundant Beauty French ink on pianola Available limited Edition print (framed) 103 x 103cm \$2000