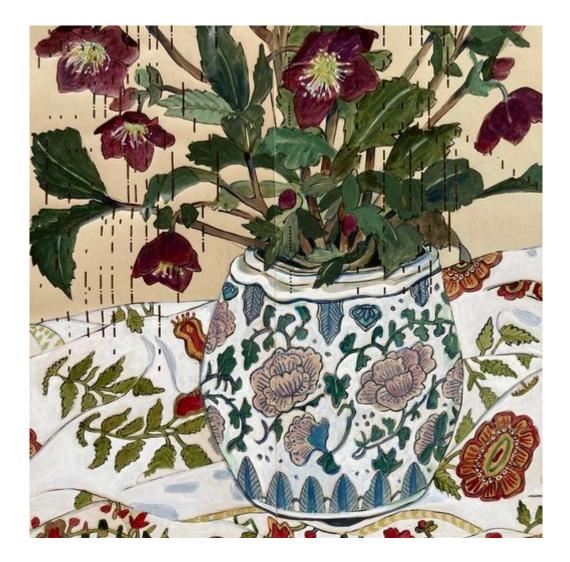

Sarah Gabriel Expression (Hellebore) Pigmented ink, and graphite on music /pianola rolls framed 83 x 72cm \$3500

Sarah Gabriel The Drapery Pigmented ink, and graphite on music /pianola rolls framed 76.5 x 73cm \$3500