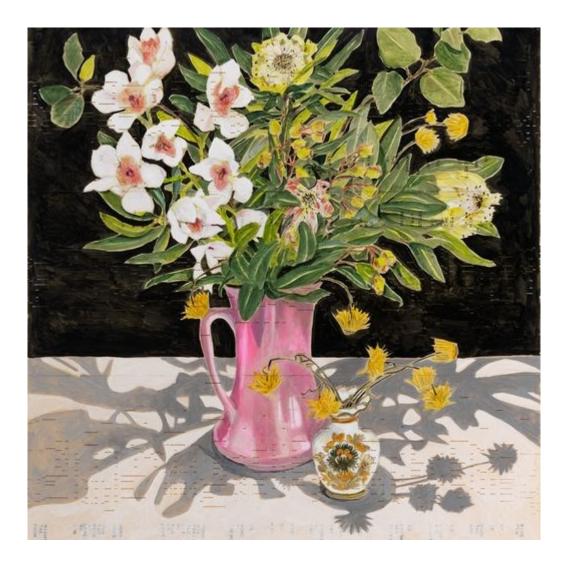

Sarah Gabriel Study in Pink Pigmented ink, and graphite on music /pianola rolls framed 65 x 72cm \$1700