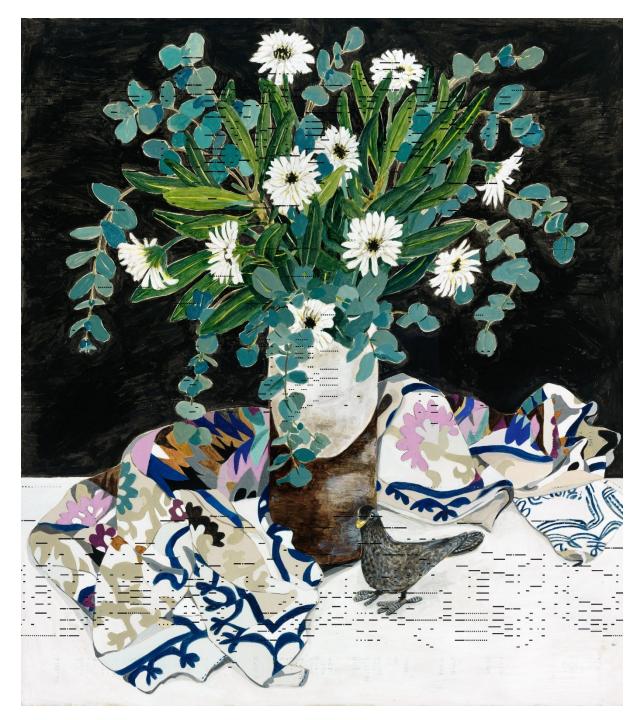

#### Sarah Gabriel Hand Coloured Prints

Sarah Gabriel Listening French ink on pianola Hand coloured limited edition print framed 77 x 70 cm \$2200

Sarah Gabriel Our Spring French ink on pianola Hand coloured signed limited edition print (framed) 117 x 99 cm \$3000