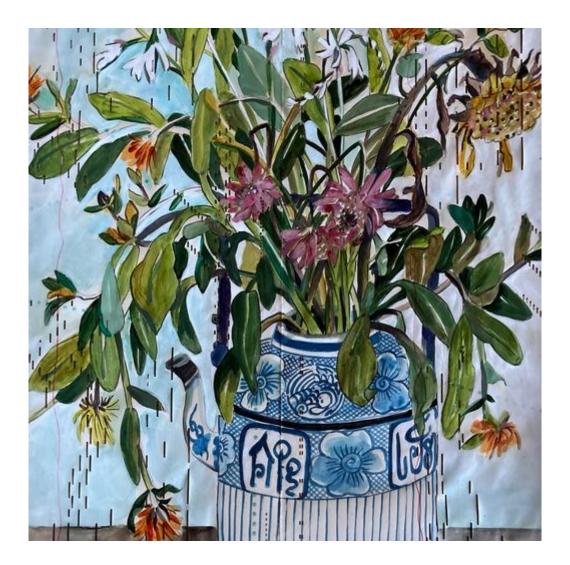

## Watercolour on Paper

Sarah Gabriel Sarah's Studio Pigmented ink, and graphite on music /pianola rolls, framed 73 x 65cm \$3500

Sarah Gabriel Surrounded by music and colour Pigmented ink, and graphite on music /pianola rolls framed 71 x 75.5cm \$3500