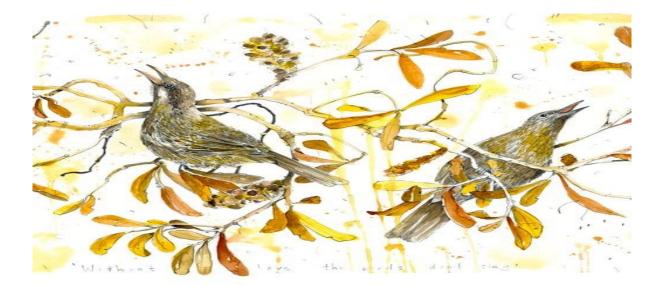

Sarah Gabriel Musical Flourish A/P French ink on pianola Hand coloured limited edition print Numbered & Signed framed 70 x 62cm \$1780

Sarah Gabriel Without Love the Birds Don't Sing 11/20 French ink on pianola Hand signed, limited edition print (framed) 46 x 100cm \$1800 • 11/20 12/20 available