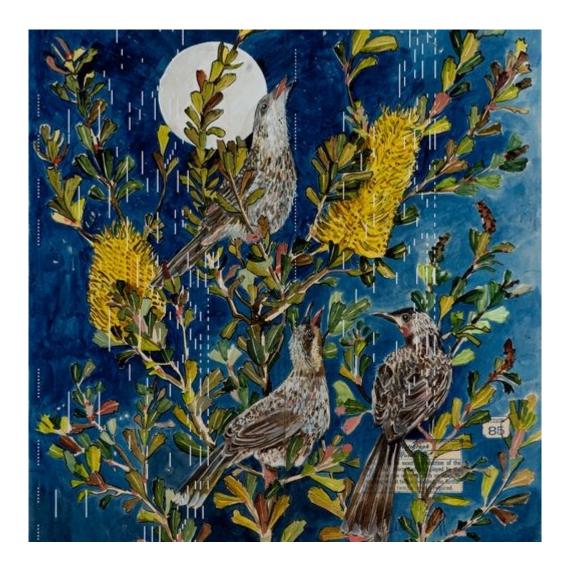

Sarah Gabriel Effervescence 14/30 French ink on pianola Limited Edition print Numbered & signed (framed) 100 x 85cm \$2000

Sarah Gabriel New Holland Honey Eater French ink on pianola Hand coloured limited edition print Numbered & Signed (framed) 71cm x 64cm \$880 • 11/30 12/30 available