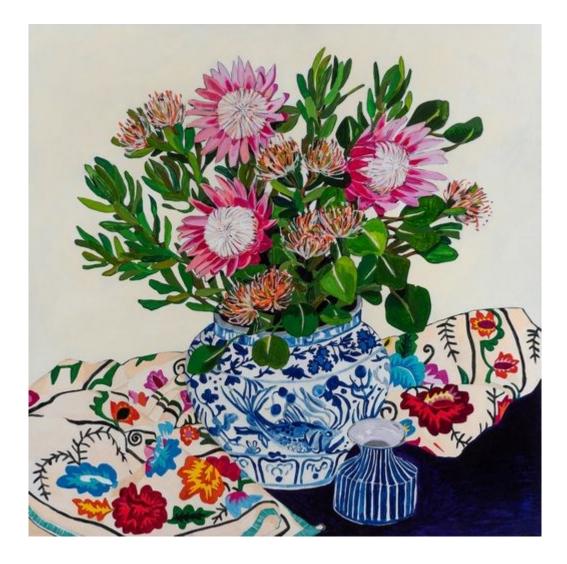

Sarah Gabriel Protea Glory French ink on pianola Hand coloured signed limited edition print framed 100 x 100 cm \$2000

Sarah Gabriel Abundant Beauty French ink on pianola Available limited Edition print (framed) 103 x 103cm \$2000