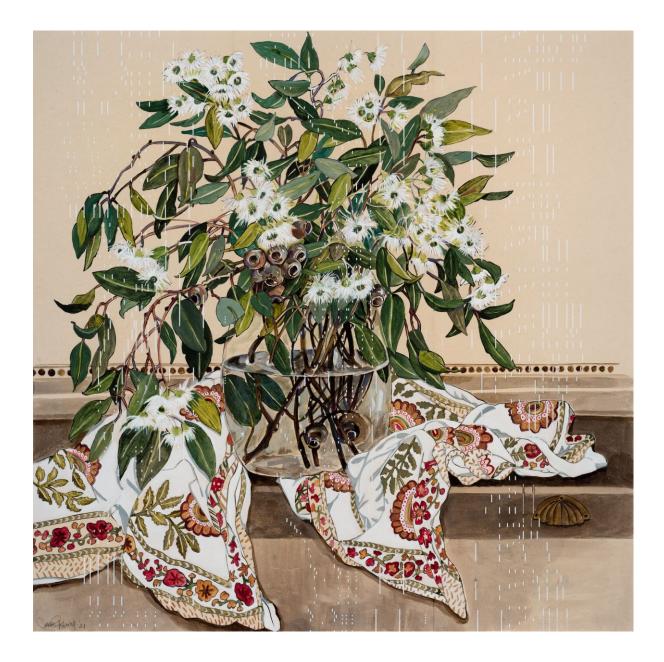

Sarah Gabriel White Gum French ink on pianola Hand coloured signed limited edition print framed 100 x 100 cm \$3000 •

Sarah Gabriel Autumn French ink on pianola Available limited Edition print framed 100 x 100 cm \$1900