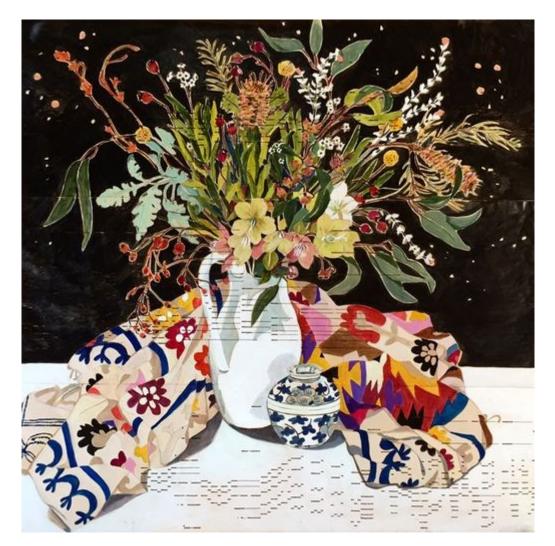

#### Sarah Gabriel Hand Coloured Prints

Sarah Gabriel Listening French ink on pianola Hand coloured limited edition print framed 77 x 70 cm \$2200

Sarah Gabriel Our Spring French ink on pianola Hand coloured signed limited edition print (framed) 117 x 99 cm \$3000