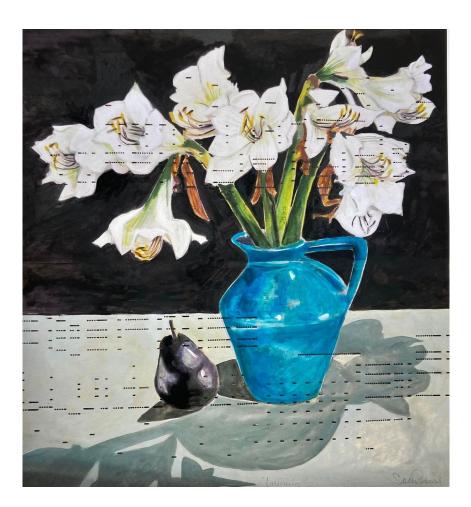

## Watercolour on Paper

Sarah Gabriel Sarah's Studio Pigmented ink, and graphite on music /pianola rolls, framed 73 x 65cm \$3500

Sarah Gabriel Surrounded by music and colour Pigmented ink, and graphite on music /pianola rolls framed 71 x 75.5cm \$3500

Sarah Gabriel Expression (Hellebore) Pigmented ink, and graphite on music /pianola rolls framed 83 x 72cm \$3500

Sarah Gabriel The Drapery Pigmented ink, and graphite on music /pianola rolls framed 76.5 x 73cm \$3500