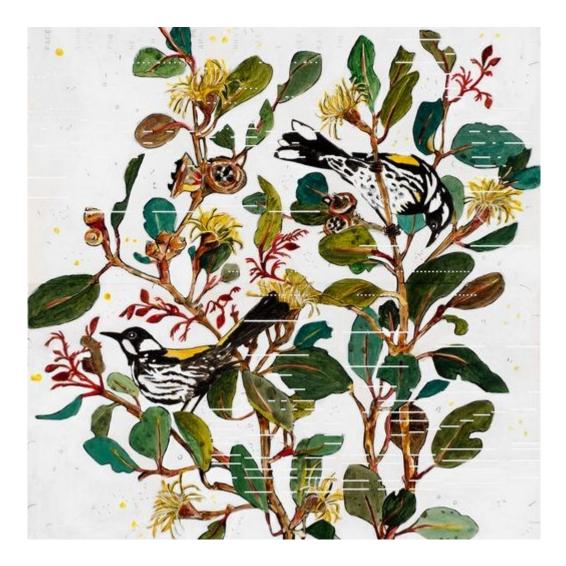

Sarah Gabriel Effervescence 14/30 French ink on pianola Limited Edition print Numbered & signed (framed) 100 x 85cm \$2000

Sarah Gabriel New Holland Honey Eater French ink on pianola Hand coloured limited edition print Numbered & Signed (framed) 71cm x 64cm \$880 • 11/30 12/30 available