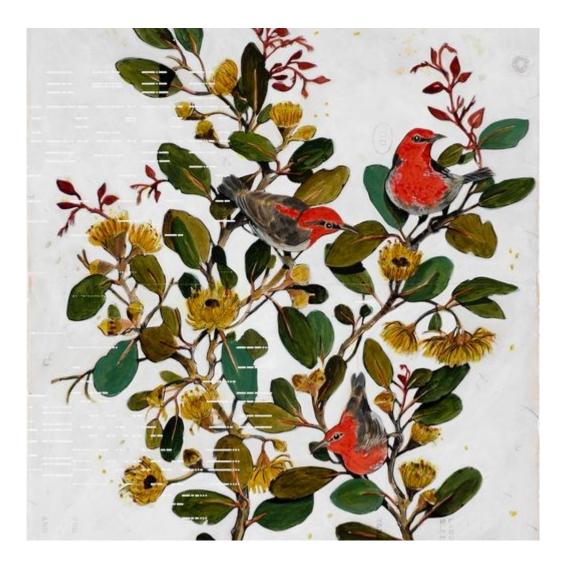

Sarah Gabriel Effervescence 14/30 French ink on pianola Limited Edition print Numbered & signed (framed) 100 x 85cm \$2000

Sarah Gabriel New Holland Honey Eater French ink on pianola Hand coloured limited edition print Numbered & Signed (framed) 71cm x 64cm \$880 • 11/30 12/30 available