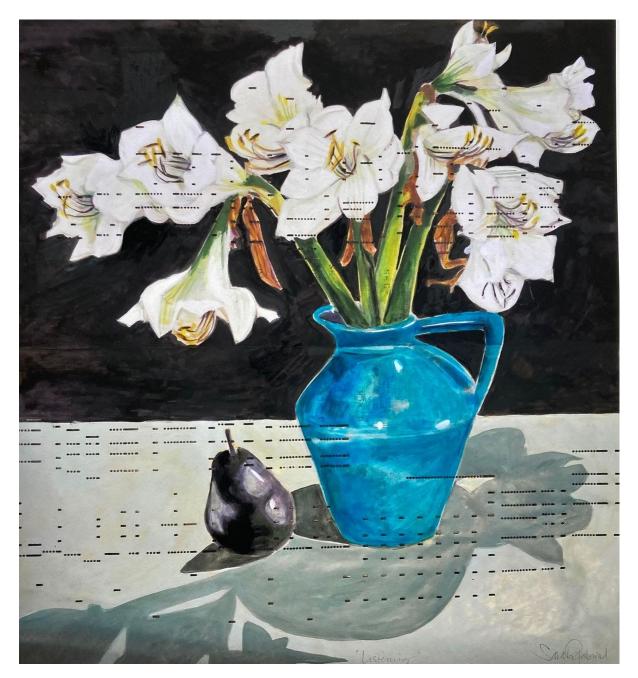

#### Sarah Gabriel Hand Coloured Prints

Sarah Gabriel Listening French ink on pianola Hand coloured limited edition print framed 77 x 70 cm \$2200

Sarah Gabriel Our Spring French ink on pianola Hand coloured signed limited edition print (framed) 117 x 99 cm \$3000