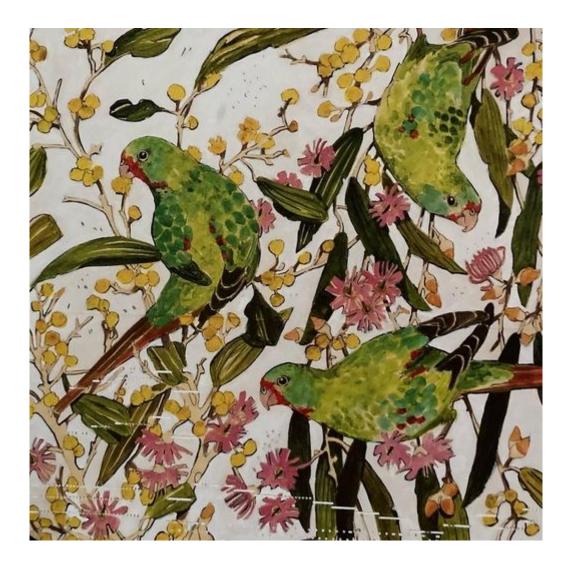

Sarah Gabriel Spring French ink on pianola Hand signed, limited edition print (framed) 46 x 100cm \$880 • 10/202nd 11/20 available

Sarah Gabriel Swift Parrots French ink on pianola Hand signed, limited edition print (framed) 71 x 64cm \$880