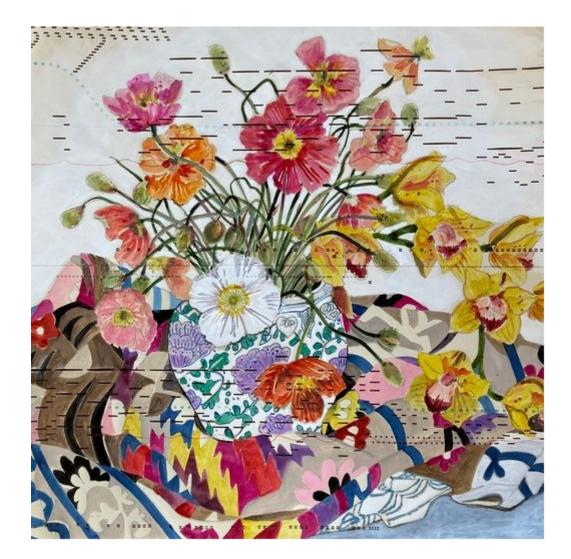

#### Sarah Gabriel Hand Coloured Prints

Sarah Gabriel Listening French ink on pianola Hand coloured limited edition print framed 77 x 70 cm \$2200

Sarah Gabriel Our Spring French ink on pianola Hand coloured signed limited edition print (framed) 117 x 99 cm \$3000

Sarah Gabriel White Gum French ink on pianola Hand coloured signed limited edition print framed 100 x 100 cm \$3000 •

Sarah Gabriel Autumn French ink on pianola Available limited Edition print framed 100 x 100 cm \$1900