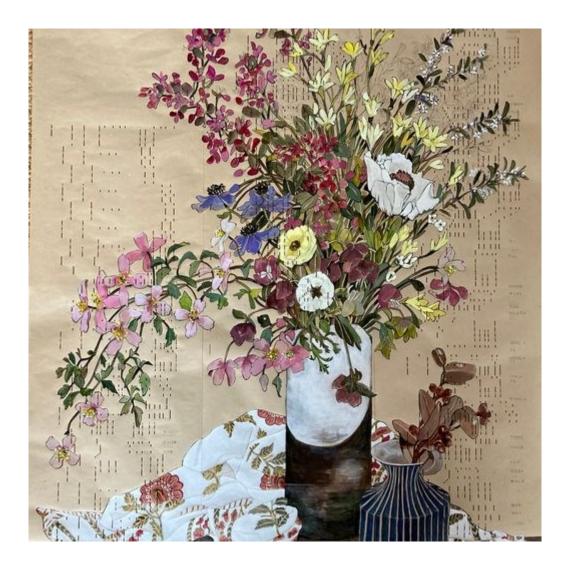

## Watercolour on Paper

Sarah Gabriel Sarah's Studio Pigmented ink, and graphite on music /pianola rolls, framed 73 x 65cm \$3500

Sarah Gabriel Surrounded by music and colour Pigmented ink, and graphite on music /pianola rolls framed 71 x 75.5cm \$3500