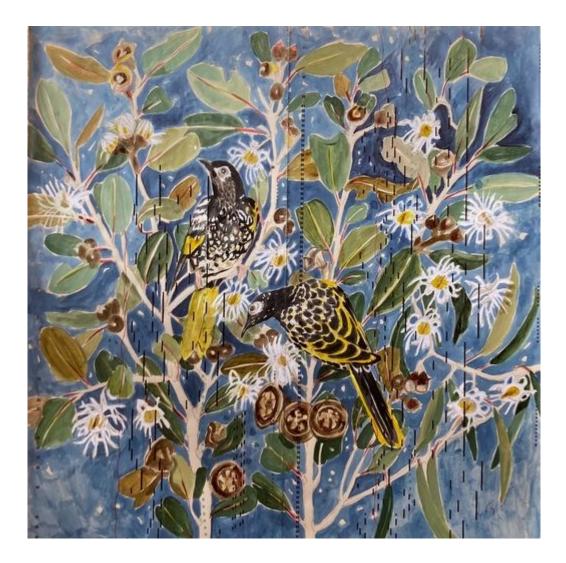

Sarah Gabriel Effervescence 14/30 French ink on pianola Limited Edition print Numbered & signed (framed) 100 x 85cm \$2000

Sarah Gabriel New Holland Honey Eater French ink on pianola Hand coloured limited edition print Numbered & Signed (framed) 71cm x 64cm \$880 • 11/30 12/30 available