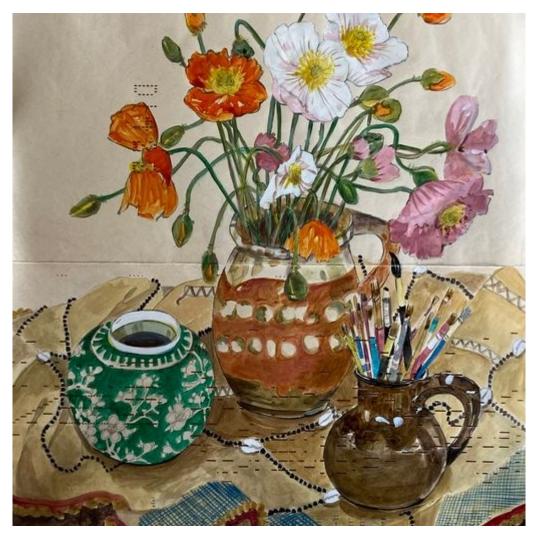

Sarah Gabriel Tempo for Dancing Pigmented ink, and graphite on music /pianola rolls framed 100 x 101cm \$4800

Sarah Gabriel Regent night-time Pigmented ink, and graphite on music /pianola rolls framed 77 x 78.3cm \$2900 •

Sarah Gabriel Study in Pink Pigmented ink, and graphite on music /pianola rolls framed 65 x 72cm \$1700