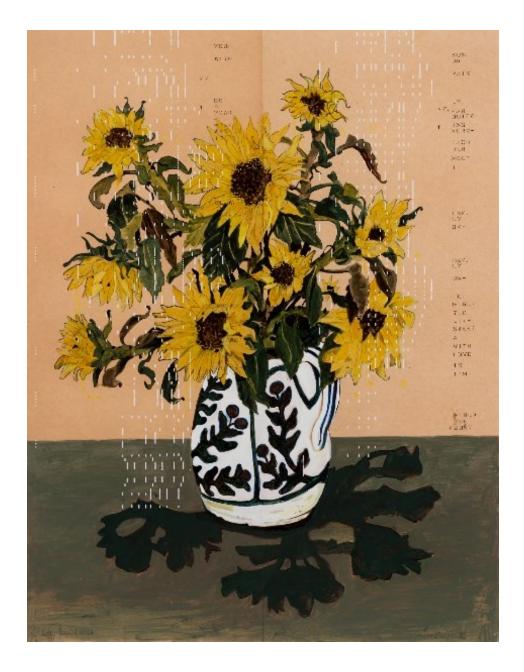

Sarah Gabriel Sunflowers and shadows French ink on pianola Hand signed, (framed) 72 x 89cm \$2680

Sarah Gabriel Berry Delight French ink on pianola Available limited Edition print (unframed) Numbered & Signed 57 x 60cm