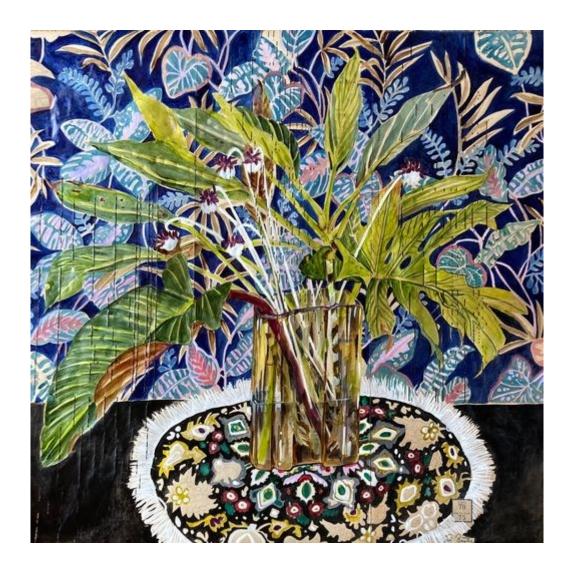

## Watercolour on Paper

Sarah Gabriel Sarah's Studio Pigmented ink, and graphite on music /pianola rolls, framed 73 x 65cm \$3500

Sarah Gabriel Surrounded by music and colour Pigmented ink, and graphite on music /pianola rolls framed 71 x 75.5cm \$3500