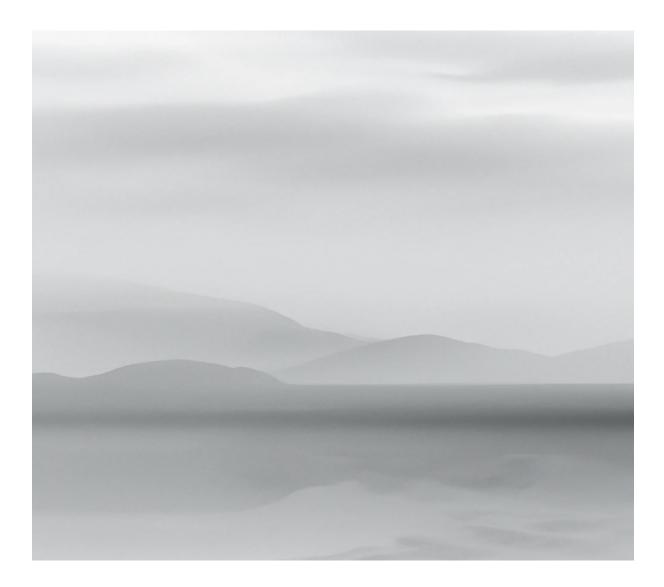

Misty Peninsular, 2023 Mixed Media (ink, acrylic, satin varnish) on Stretched Canvas Framed, Black 35 cm x 35 cm x 5 cm \$460

Misty Ranges, 2023 Mixed Media (ink, acrylic, satin varnish) on Stretched Canvas Framed, Black 35 cm x 35 cm x 5 cm \$460