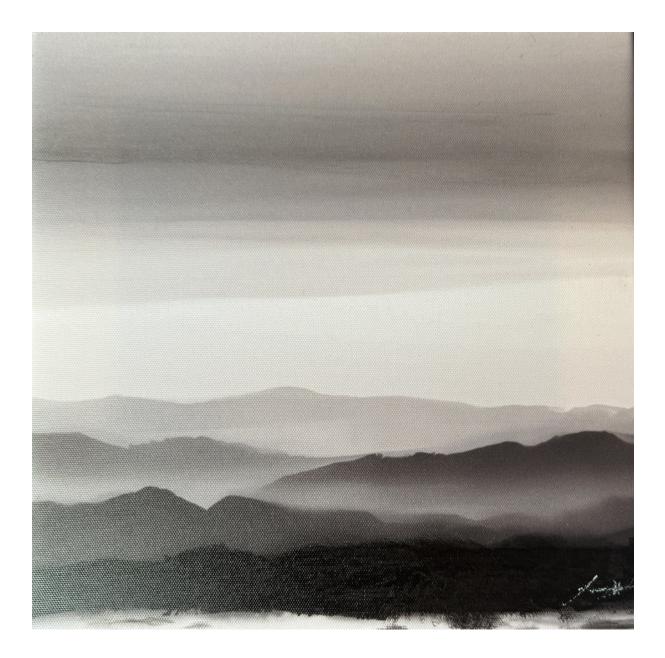

Gradient Hills, 2023 Mixed Media (ink, acrylic, satin varnish) on Stretched Canvas Framed, Black 35 cm x 35 cm x 5 cm \$460

Valley Mists, 2023 Mixed Media (ink, acrylic, satin varnish) on Stretched Canvas Framed, Black 35 cm x 35 cm x 5 cm \$460

Misty Peninsular, 2023 Mixed Media (ink, acrylic, satin varnish) on Stretched Canvas Framed, Black 35 cm x 35 cm x 5 cm \$460

Misty Ranges, 2023 Mixed Media (ink, acrylic, satin varnish) on Stretched Canvas Framed, Black 35 cm x 35 cm x 5 cm \$460