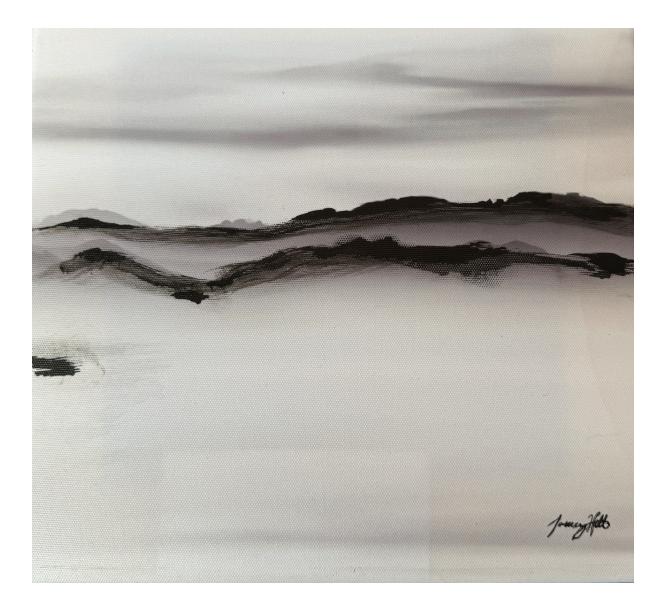

Gradient Hills, 2023 Mixed Media (ink, acrylic, satin varnish) on Stretched Canvas Framed, Black 35 cm x 35 cm x 5 cm \$460

Valley Mists, 2023 Mixed Media (ink, acrylic, satin varnish) on Stretched Canvas Framed, Black 35 cm x 35 cm x 5 cm \$460

Misty Peninsular, 2023 Mixed Media (ink, acrylic, satin varnish) on Stretched Canvas Framed, Black 35 cm x 35 cm x 5 cm \$460

Misty Ranges, 2023 Mixed Media (ink, acrylic, satin varnish) on Stretched Canvas Framed, Black 35 cm x 35 cm x 5 cm \$460

Desolate Peaks, 2023 Mixed Media (ink, acrylic, satin varnish) on Stretched Canvas Framed, Black 35 cm x 35 cm x 5 cm \$460

Mount Wellington / kunanyi - A guest for morning tea 2024 Mixed Media (acrylic, satin varnish) on Stretched Canvas Framed, Black 55 cm x 75 cm x 5 cm \$3200