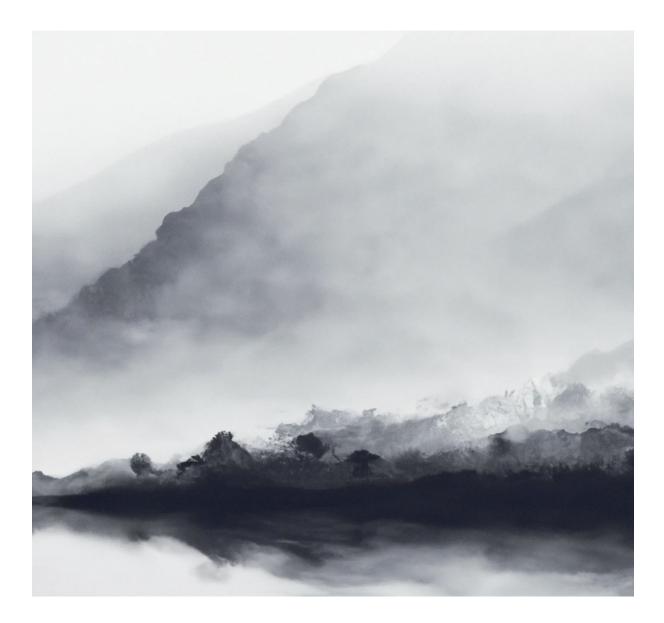

Ebony Giants 2024 Mixed Media (ink, acrylic, satin varnish) on Stretched Canvas Framed, Black 65 cm x 95 cm x 5 cm \$3500