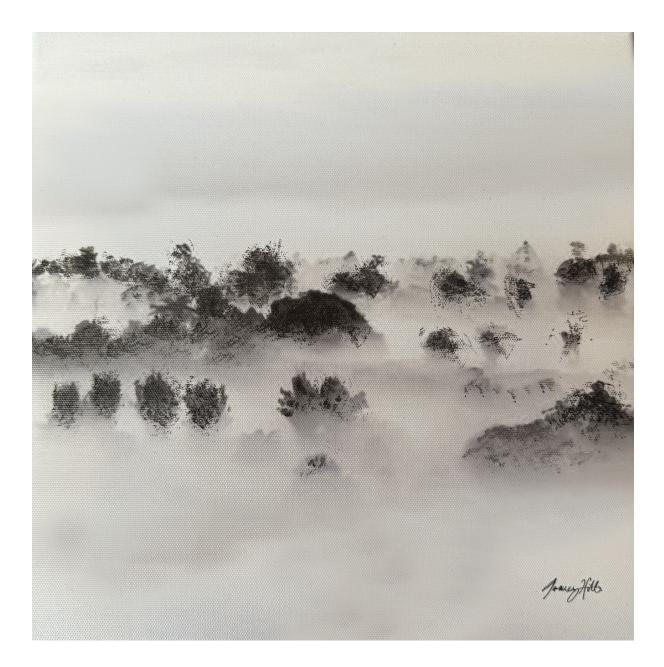

In the Hills, 2023 Mixed Media (ink, acrylic, satin varnish) on Stretched Canvas Framed, Black 35 cm x 35 cm x 5 cm \$460

Ebon Mistfall, 2023 Mixed Media (ink, acrylic, satin varnish) on Stretched Canvas Framed, Black 35 cm x 35 cm x 5 cm \$460

Inky Hills, 2023 Mixed Media (ink, acrylic, satin varnish) on Stretched Canvas Framed, Black 35 cm x 35 cm x 5 cm \$460

Shrouded Giants, 2023 Mixed Media (ink, acrylic, satin varnish) on Stretched Canvas Framed, Black 35 cm x 35 cm x 5 cm \$460