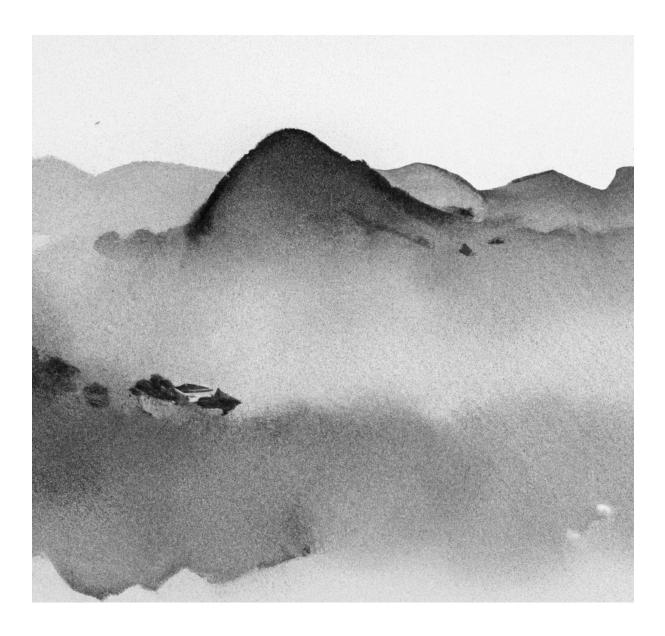

Desolate Peaks, 2023 Mixed Media (ink, acrylic, satin varnish) on Stretched Canvas Framed, Black 35 cm x 35 cm x 5 cm \$460

Mount Wellington / kunanyi - A guest for morning tea 2024 Mixed Media (acrylic, satin varnish) on Stretched Canvas Framed, Black 55 cm x 75 cm x 5 cm \$3200