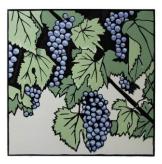

Another major theme is a collection of botanically inspired linocuts. Many of the images are of plants that seemed to be popular during the 1960s and 1970s and have a hint of retro about them. Carlton's professional training is horticulture and plant science, so his interest in botanicals is never far away. A number of these pieces are created using a complicated single block technique where the surface is gradually carved away for each layer of colour to be printed. 'It's a risky strategy as one simple error makes the entire edition redundant, says Carlton.'

Anemone japonica Edition 10
Colour linocut - multi-block & reduction 300 x 300
framed \$400 un-framed \$250

Aloe striatula Edition 10
Colour linocut - multi-block & reduction 300 x 300
framed \$400 un-framed \$250

# Brachyscome multifida Edition 10 Colour linocut - multi-block & reduction 300 x 300 framed \$400 un-framed \$250

**Chaenomeles japonica** Edition 10

Colour linocut - multi-block & reduction