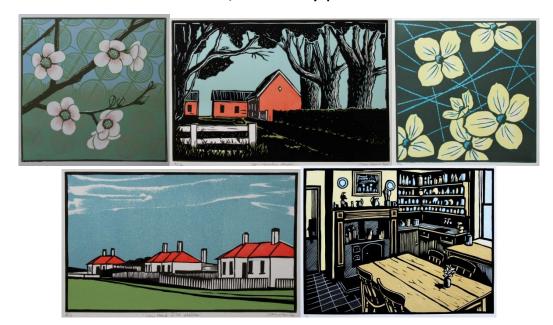

#### **EXHIBITION:**

1 March 2020 - 27 March 2020

A collection of 40 linocuts produced over the past two years, consisting of a several distinct themes.

Close to home are architectural images from northern Tasmania. Sometimes these scenes are recognisable to the viewer, but more frequently they are a less familiar view or an observation of some architectural elements. Growing up amidst the colonial architecture of the northern midlands, Carlton has developed a keen eye for our built heritage.

Far away is a series of Italian scenes that document a month spent in the Italian summer. Carlton's mission during this recent holiday was to translate the images of earthy Umbrian tones into a personal pictorial journal.

Another major theme is a collection of botanically inspired linocuts. Many of the images are of plants that seemed to be popular during the 1960s and 1970s and have a hint of retro about them. Carlton's professional training is horticulture and plant science, so his interest in botanicals is never far away. A number of these pieces are created using a complicated single block technique where the surface is gradually carved away for each layer of colour to be printed. 'It's a risky strategy as one simple error makes the entire edition redundant, says Carlton.'

### Blenheim Gallery and Garden

The remaining linocuts are comprised of various themes, but include a favorite subject, the Tasmanian Native Hen.

The whole process of assembling an exhibition is a long and slow process. Once a design is prepared the printing process begins where each colour is applied separately, allowing several days between each inking to allow for drying time. A limited edition of images, generally ten or twenty, are hand printed using tradition techniques, and once complete there are no more images produced from the carved blocks.