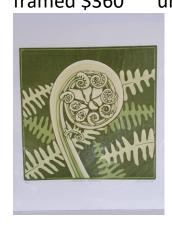

Another major theme is a collection of botanically inspired linocuts. Many of the images are of plants that seemed to be popular during the 1960s and 1970s and have a hint of retro about them. Carlton's professional training is horticulture and plant science, so his interest in botanicals is never far away. A number of these pieces are created using a complicated single block technique where the surface is gradually carved away for each layer of colour to be printed. 'It's a risky strategy as one simple error makes the entire edition redundant, says Carlton.'