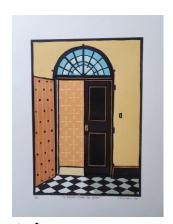

# Catalogue Carlton Cox

Blacksmith's Shop Edition 10 Colour linocut - multi-block & reduction 180 x 215 cm framed \$360 un-framed \$230

Cressy Silos Edition 10
Colour linocut - multi-block & reduction 270 x 215
framed \$360 un-framed \$230

Franklin House Edition 10
Colour linocut - multi-block & reduction
215
framed \$360 un-framed \$230

• edition sold

Jolly Farmer Kitchen Edition 10 Colour linocut - multi-block & reduction framed \$360 un-framed \$230