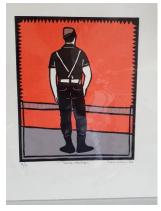

Asparagus shard Edition 10
Colour linocut - multi-block & reduction
320 x 220 cm
framed \$280 un-framed \$200

**Blue ring** Edition 10 Colour linocut - multi-block & reduction 150 x 180 cm framed \$180 un-framed \$100

**Bus stop** Edition 10 Colour linocut - multi-block & reduction 120 x 130 cm framed \$180 un-framed \$100

**Escapade** Edition 56 • edition sold Colour linocut - multi-block & reduction 200 x 200 cm framed \$360 un-framed \$230

# Fountain shard Edition 10 Colour linocut - multi-block & reduction 270 x 240 cm framed \$360 un-framed \$230

King of the swamp Edition 10 Colour linocut - multi-block & reduction 250 x 300 cm framed \$360 un-framed \$230

Saturday night Edition 10
Colour linocut - multi-block & reduction 150 x 200 cm
framed \$180 un-framed \$100

### Blenheim Gallery and Garden

**Spotted** Edition 10 Colour linocut - multi-block & reduction 190 x 180 cm framed \$180 un-framed \$1000

**Sunday morning** Edition 10 Colour linocut - multi-block & reduction 145 x 150 cm framed \$180 un-framed \$100

**Train station** Edition 10 Colour linocut - multi-block & reduction

150 x 180 cm framed \$180 un-framed \$100