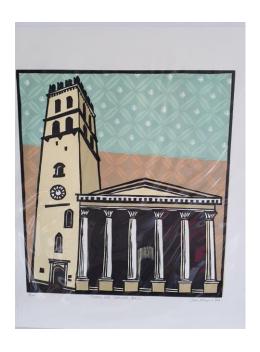

### Low Head Pilot Station Edition 10

Colour linocut - multi-block, reduction & caustic etch  $300 \times 180$ 

framed \$360 un-framed \$230

Ritchies Mill Edition 12
Colour linocut - single block & reduction 300 x 180
framed \$360
un-framed \$230