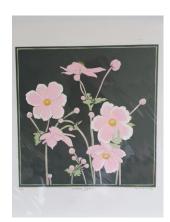

Anemone japonica Edition 10
Colour linocut - multi-block & reduction 300 x 300
framed \$400 un-framed \$250

Aloe striatula Edition 10
Colour linocut - multi-block & reduction 300 x 300
framed \$400 un-framed \$250