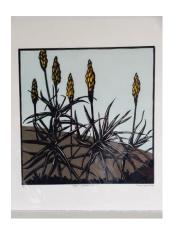

Anemone japonica Edition 10
Colour linocut - multi-block & reduction 300 x 300
framed \$400 un-framed \$250

Aloe striatula Edition 10
Colour linocut - multi-block & reduction 300 x 300
framed \$400 un-framed \$250