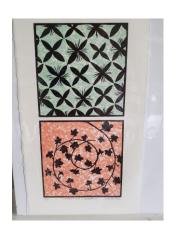

Another major theme is a collection of botanically inspired linocuts. Many of the images are of plants that seemed to be popular during the 1960s and 1970s and have a hint of retro about them. Carlton's professional training is horticulture and plant science, so his interest in botanicals is never far away. A number of these pieces are created using a complicated single block technique where the surface is gradually carved away for each layer of colour to be printed. 'It's a risky strategy as one simple error makes the entire edition redundant, says Carlton.'

### Blenheim Gallery and Garden

The remaining linocuts are comprised of various themes, but include a favorite subject, the Tasmanian Native Hen.

The whole process of assembling an exhibition is a long and slow process. Once a design is prepared the printing process begins where each colour is applied separately, allowing several days between each inking to allow for drying time. A limited edition of images, generally ten or twenty, are hand printed using tradition techniques, and once complete there are no more images produced from the carved blocks.