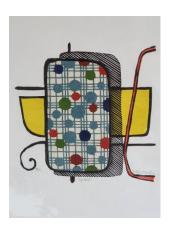

Asparagus shard Edition 10
Colour linocut - multi-block & reduction
320 x 220 cm
framed \$280 un-framed \$200

**Blue ring** Edition 10 Colour linocut - multi-block & reduction 150 x 180 cm framed \$180 un-framed \$100

**Bus stop** Edition 10 Colour linocut - multi-block & reduction 120 x 130 cm framed \$180 un-framed \$100

**Escapade** Edition 56 • edition sold Colour linocut - multi-block & reduction 200 x 200 cm framed \$360 un-framed \$230

# Fountain shard Edition 10 Colour linocut - multi-block & reduction 270 x 240 cm framed \$360 un-framed \$230

King of the swamp Edition 10 Colour linocut - multi-block & reduction 250 x 300 cm framed \$360 un-framed \$230

Saturday night Edition 10
Colour linocut - multi-block & reduction 150 x 200 cm
framed \$180 un-framed \$100

### Blenheim Gallery and Garden

**Spotted** Edition 10 Colour linocut - multi-block & reduction 190 x 180 cm framed \$180 un-framed \$1000

**Sunday morning** Edition 10 Colour linocut - multi-block & reduction 145 x 150 cm framed \$180 un-framed \$100

**Train station** Edition 10 Colour linocut - multi-block & reduction

150 x 180 cm framed \$180 un-framed \$100