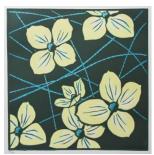

Asparagus shard Edition 10
Colour linocut - multi-block & reduction
320 x 220 cm
framed \$280 un-framed \$200

**Blue ring** Edition 10 Colour linocut - multi-block & reduction 150 x 180 cm framed \$180 un-framed \$100

**Bus stop** Edition 10 Colour linocut - multi-block & reduction 120 x 130 cm framed \$180 un-framed \$100

**Escapade** Edition 56 • edition sold Colour linocut - multi-block & reduction 200 x 200 cm framed \$360 un-framed \$230