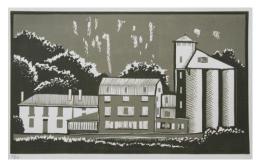

# Catalogue Carlton Cox

Blacksmith's Shop Edition 10 Colour linocut - multi-block & reduction 180 x 215 cm framed \$360 un-framed \$230

Cressy Silos Edition 10
Colour linocut - multi-block & reduction 270 x 215
framed \$360 un-framed \$230