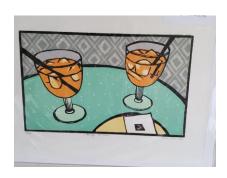

**Bus stop** Edition 10 Colour linocut - multi-block & reduction 120 x 130 cm framed \$180 un-framed \$100

**Escapade** Edition 56 • edition sold Colour linocut - multi-block & reduction 200 x 200 cm framed \$360 un-framed \$230