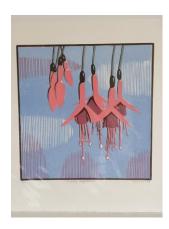

### Blenheim Gallery and Garden

**Fuchsia magellanica** Edition 10 Multi-block reduction Linocut framed \$400 un-framed \$230

Montefalco vineyard Edition 20 Multi-block reduction Linocut 300 x 300 framed \$400 un-framed \$250