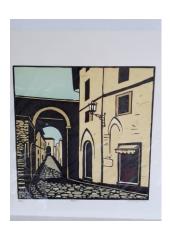

Far away is a series of Italian scenes that document a month spent in the Italian summer. Carlton's mission during this recent holiday was to translate the images of earthy Umbrian tones into a personal pictorial journal.

**Ca'Deserta, Monte San Pietro** Edition 20 Multi-block reduction Linocut 190 x 270 framed \$360 un-framed \$230

Morning in Spello Edition 20 Multi-block reduction Linocut 300 x 300 framed \$400 un-framed \$250