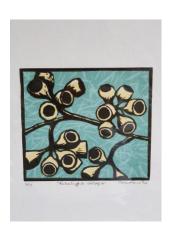

Anemone japonica Edition 10
Colour linocut - multi-block & reduction 300 x 300
framed \$400 un-framed \$250

Aloe striatula Edition 10
Colour linocut - multi-block & reduction 300 x 300
framed \$400 un-framed \$250

# Brachyscome multifida Edition 10 Colour linocut - multi-block & reduction 300 x 300 framed \$400 un-framed \$250

**Chaenomeles japonica** Edition 10

Colour linocut - multi-block & reduction