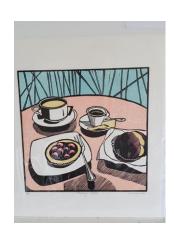

Saturday night Edition 10
Colour linocut - multi-block & reduction 150 x 200 cm
framed \$180 un-framed \$100

### Blenheim Gallery and Garden

**Spotted** Edition 10 Colour linocut - multi-block & reduction 190 x 180 cm framed \$180 un-framed \$1000

**Sunday morning** Edition 10 Colour linocut - multi-block & reduction 145 x 150 cm framed \$180 un-framed \$100