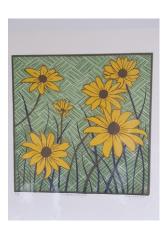

# **Echinacea purpurea** Edition 10 Colour linocut - multi-block & reduction 300 x 300 framed \$400 un-framed \$250

**Obra di Vallarsa'** Edition Multi-block Linocut 300 x 300

### Osteospermum ecklonis Edition 12

Multi-block reduction Linocut framed \$400 un-framed \$230

**Rudbeckia fulgida** Edition of 10 Multi-block and caustic-etch Linocut 300 x 300 framed \$400 unframed \$250