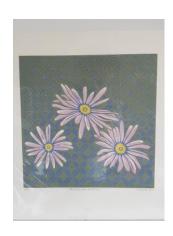

# Brachyscome multifida Edition 10 Colour linocut - multi-block & reduction 300 x 300 framed \$400 un-framed \$250

**Chaenomeles japonica** Edition 10

Colour linocut - multi-block & reduction